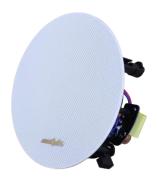

## **AUX167II** Coaxial Ceiling Speaker

## **F**eatures

- > Titanium composite silk dome tweeter, with magnetic fluid coolant to ensure maximum power output
- ➤ Wide scattering range and 2 using a strong magnetic device divider circuit design, clear sound
- ➤ Woofer with 5" bulletproof glass fiber cone Butyl rubber
- ➤ Light weight and high efficiency woofer with high sensitivity, low volume, subwoofer volume and strong sense dive deep
- > Overall speaker unit with high sensitivity and high dynamic range capabilities.
- Ease to install and construct

## Description

High quality engineering plastic with beautiful appearance configuration, small and exquisite terminals, completely be suited to modern family's fashionable new classical taste intention.